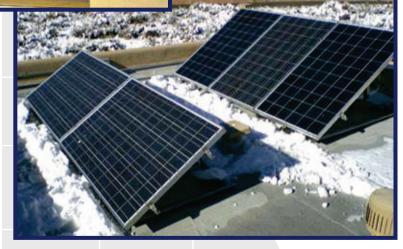

#### **POWER-FAB Ballasted Roof Mounts Are a Unique Solar Solution:**

- No roof penetrations necessary
- Structure held in place by the weight of concrete blocks that sit in ballast trays
- EPDM rubber on bottom of rack surfaces to increase friction and protect roofing
- All aluminum construction
- Stainless steel hardware
- Tilt angles up to 45-degrees
- Top-clamping racking components
- Simple design saves labor
- Designed for areas with 90mph maximum wind speeds and Exposure C category
- Consult distributor for areas with heavy snow loads

#### **BALLAST BLOCKS**

The ballast blocks are standard concrete blocks called "cap blocks" and are supplied by the installer.

Nominal dimensions of "cap blocks" are 2.25"x8"x16." They weigh 14.5 pounds each.