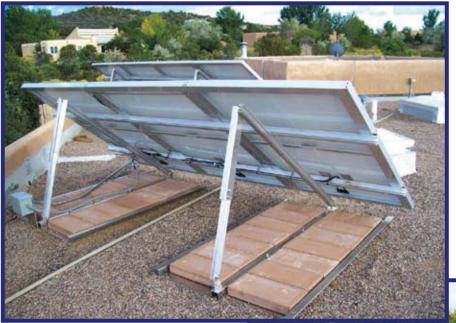

#### **POWER-FAB Ballasted Roof Mounts Are a Unique Solar Solution:**

- No roof penetrations necessary
- Structure held in place by the weight of concrete blocks that sit in ballast trays
- EPDM rubber on bottom of rack surfaces to increase friction and protect roofing
- All aluminum construction
- Stainless steel hardware
- Tilt angles up to 45-degrees
- Top-clamping racking components
- Simple design saves labor
- Designed for areas with 90mph maximum wind speeds and Exposure C category
- Consult distributor for areas with heavy snow loads

#### **BALLAST BLOCKS**

The ballast blocks are standard concrete blocks called "cap blocks" and are supplied by the installer.

Nominal dimensions of "cap blocks" are 2.25"x8"x16." They weigh 14.5 pounds each.