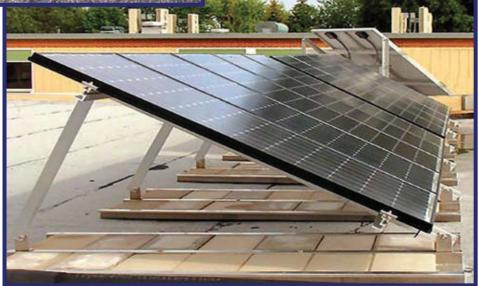

#### **POWER-FAB Ballasted Roof Mounts Are a Unique Solar Solution:**

- No roof penetrations necessary
- Structure held in place by the weight of concrete blocks that sit in ballast trays
- EPDM rubber on bottom of rack surfaces to increase friction and protect roofing
- All aluminum construction
- Stainless steel hardware
- Tilt angles up to 45-degrees
- Top-clamping racking components
- Simple design saves labor
- Designed for areas with 90mph maximum wind speeds and Exposure C category
- Consult distributor for areas with heavy snow loads

#### **BALLAST BLOCKS**

The ballast blocks are standard concrete blocks called "cap blocks" and are supplied by the installer.

Nominal dimensions of "cap blocks" are 2.25"x8"x16." They weigh 14.5 pounds each.